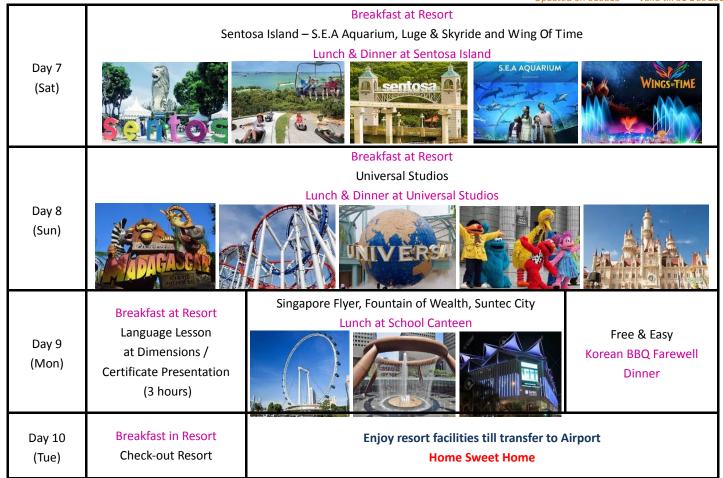

## 10 Days 9 Nights Singapore Study Tour Itinerary

Updated on 010815\*\*\* Valid till 31 Dec 2015

| DAY<br>天數      | MORNING<br>上午                                                                                                                           | AFTERNOON<br>下午                                                             | EVENING<br>夜間活動                                                  |
|----------------|-----------------------------------------------------------------------------------------------------------------------------------------|-----------------------------------------------------------------------------|------------------------------------------------------------------|
| Day 1<br>(Sun) | Arrival Singapore  Check-in D'Resort or similar class accommodation <a href="http://www.dresort.com.sg/">http://www.dresort.com.sg/</a> |                                                                             | Resort Orientation Dinner at Restaurant (Singapore Chicken Rice) |
| Day 2<br>(Mon) | Breakfast at Resort Placement Test / English Language Lesson at Dimensions (3 hours)                                                    | City Tour – Raffles Statue, Merlion Park, Esplanade Lunch at School Canteen | Free & Easy<br>Dinner at Restaurant                              |
| Day 3<br>(Tue) | Breakfast at Resort English Language Lesson at Dimensions (3 hours)                                                                     | Basic Taekwondo and Self-defence Techniques Lunch at School Canteen         | Free & Easy<br>Dinner at Restaurant                              |
| Day 4<br>(Wed) | Breakfast at Resort English Language Lesson at Dimensions (3 hours)                                                                     | Garden by the Bay + Marina Barrage  Lunch at School Canteen                 | Free & Easy<br>Dinner at Restaurant                              |
| Day 5<br>(Thu) | Breakfast at Resort  Language Lesson  at Dimensions  (3 hours)                                                                          | Chinatown, Orchard Road Lunch at School Canteen                             | Free & Easy<br>Dinner at Restaurant                              |
| Day 6<br>(Fri) | Breakfast at Resort  Language Lesson  at Dimensions  (3 hours)                                                                          | Newater and City Gallery Lunch at School Canteen                            | Free & Easy<br>Dinner at Restaurant                              |